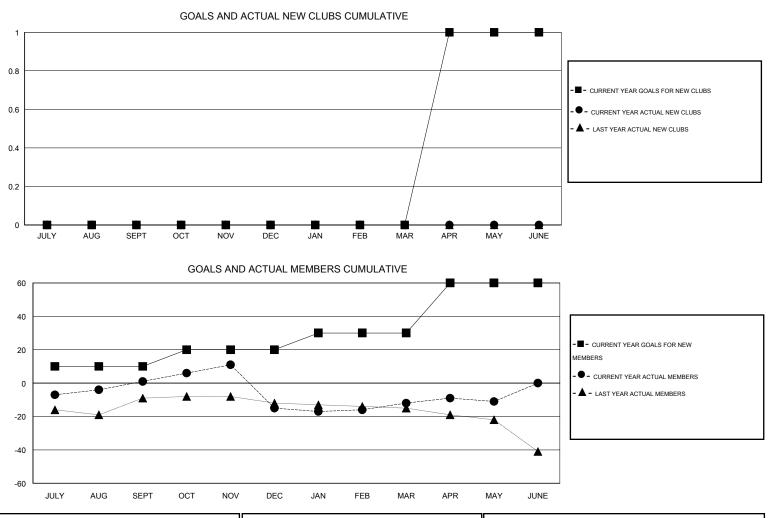

## LOCATION PENNSYLVANIA

 $\mathsf{GMT} \; \mathsf{CA} \; 1$ Clubs Members RESULTS FOR 2013-2014 RESULTS FOR 2013-2014 NEW CLUB ACTUAL NEW ACTUAL ACTUAL NET NEW MEMBER ACTUAL TOTAL ACTUAL ACTUAL NET QUARTER QUARTER GOAL CLUBS DROPPED GAIN/ GOAL MEMBERS DROPPED GAIN/ CLUBS LOSS MEMBERS LOSS ADDED 0 0 0 0 10 18 17 1 JULY/AUG/SEPT JULY/AUG/SEPT 0 0 10 24 40 1 -1 -16 OCT/NOV/DEC OCT/NOV/DEC 0 0 0 0 10 3 17 14 JAN/FEB/MAR JAN/FEB/MAR 1 0 0 0 30 8 7 1 APR/MAY/JUNE APR/MAY/JUNE